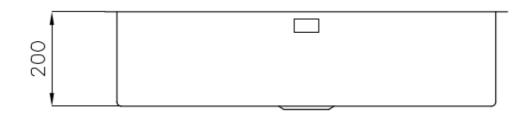

#### **DETAILS**

| Edge/Installation Type | Undermount                                                      |
|------------------------|-----------------------------------------------------------------|
| Finish                 | Foster brushed                                                  |
| Material               | AISI 304 stainless steel                                        |
| Texture                | Brushed in line                                                 |
| Base                   | 90 cm                                                           |
| Dimensions             | 850x450 mm                                                      |
| Standard fittings      | Fixing hooks, gasket, drain, overflow and siphon, boxed packing |
| Mixer holes            | No standard holes                                               |
| Built-in hole          | 800x400 mm                                                      |

| Drainer                   | No                                                                                                                                                                                                                                                               |
|---------------------------|------------------------------------------------------------------------------------------------------------------------------------------------------------------------------------------------------------------------------------------------------------------|
| Width                     | 85 cm                                                                                                                                                                                                                                                            |
| Bowl dimension            | 800 x 400 mm                                                                                                                                                                                                                                                     |
| Number of bowls           | 1 bowl                                                                                                                                                                                                                                                           |
| Waste fitting             | 3,5" drain                                                                                                                                                                                                                                                       |
| FEATURES                  |                                                                                                                                                                                                                                                                  |
| Basket 3,5" waste fitting | The drain is equipped with a large 3.5" drain, with the practical basket cap that prevents the discharge of solid parts.                                                                                                                                         |
| Deep bowls                | This bowls reach an important depth, over 20 cm, thanks to the advanced production technology, that can be offer great capiency and practicity in all the washing operations.                                                                                    |
| Diamond-shape bottom      | The draining of water is an important feature in a sink, and it's always taken good care of in Foster products. In the bent-welded sinks, which would have a flat bottom, the proper draining is guaranteed by the elegant beveling, which helps the water flow. |
| High thickness            | Imm thick steel. A significant thickness, which guarantees the maximum sturdiness and durability.                                                                                                                                                                |
| Perimetral overflow       | The overflow is always a security on the Foster sinks that prevents the overflow of water in case of oversights. The perimeter drain solution improves aesthetics thanks to its square and essential shape.                                                      |
| Small radius              | Bowls with squared shapes with a modern design and an increased capacity, for a minimal aesthetics connected with an extreme practicity.                                                                                                                         |