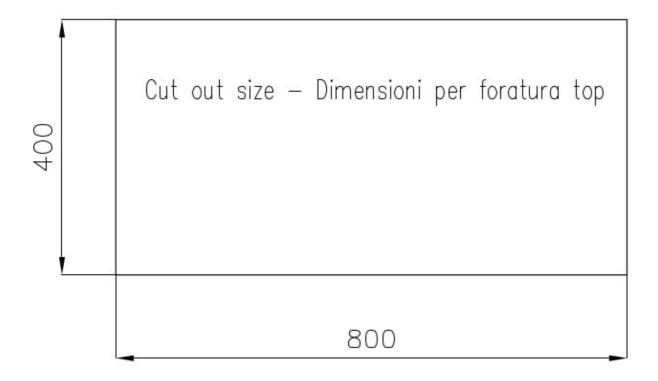

#### **DETAILS**

| Edge/Installation Type | Undermount                                                      |
|------------------------|-----------------------------------------------------------------|
| Finish                 | Foster brushed                                                  |
| Material               | AISI 304 stainless steel                                        |
| Texture                | Brushed in line                                                 |
| Base                   | 90 cm                                                           |
| Dimensions             | 850x450 mm                                                      |
| Standard fittings      | Fixing hooks, gasket, drain, overflow and siphon, boxed packing |
| Mixer holes            | No standard holes                                               |
| Built-in hole          | 800x400 mm                                                      |