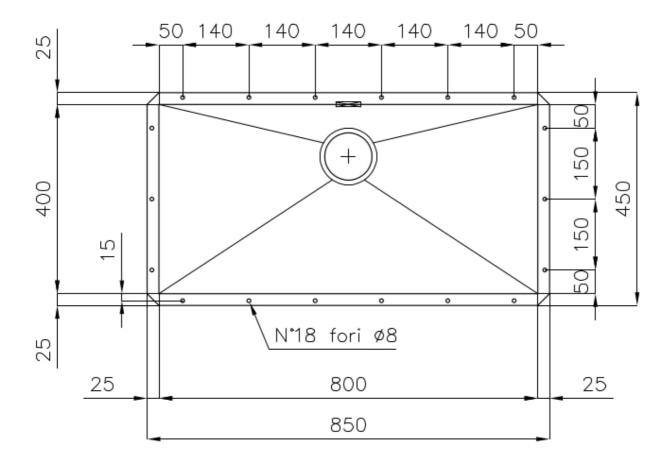

#### **DETAILS**

| Edge/Installation Type | Undermount                                                      |
|------------------------|-----------------------------------------------------------------|
| Finish                 | Foster brushed                                                  |
| Material               | AISI 304 stainless steel                                        |
| Texture                | Brushed in line                                                 |
| Base                   | 90 cm                                                           |
| Dimensions             | 850x450 mm                                                      |
| Standard fittings      | Fixing hooks, gasket, drain, overflow and siphon, boxed packing |
| Mixer holes            | No standard holes                                               |
| Built-in hole          | 800x400 mm                                                      |

| Drainer                   | No                                                                                                                                                                                                                                                               |
|---------------------------|------------------------------------------------------------------------------------------------------------------------------------------------------------------------------------------------------------------------------------------------------------------|
| Width                     | 85 cm                                                                                                                                                                                                                                                            |
| Bowl dimension            | 800 x 400 mm                                                                                                                                                                                                                                                     |
| Number of bowls           | 1 bowl                                                                                                                                                                                                                                                           |
| Waste fitting             | 3,5" drain                                                                                                                                                                                                                                                       |
| FEATURES                  |                                                                                                                                                                                                                                                                  |
| Basket 3,5" waste fitting | The drain is equipped with a large 3.5" drain, with the practical basket cap that prevents the discharge of solid parts.                                                                                                                                         |
| Deep bowls                | This bowls reach an important depth, over 20 cm, thanks to the advanced production technology, that can be offer great capiency and practicity in all the washing operations.                                                                                    |
| Diamond-shape bottom      | The draining of water is an important feature in a sink, and it's always taken good care of in Foster products. In the bent-welded sinks, which would have a flat bottom, the proper draining is guaranteed by the elegant beveling, which helps the water flow. |
| High thickness            | Imm thick steel. A significant thickness, which guarantees the maximum sturdiness and durability.                                                                                                                                                                |
| Perimetral overflow       | The overflow is always a security on the Foster sinks that prevents the overflow of water in case of oversights. The perimeter drain solution improves aesthetics thanks to its square and essential shape.                                                      |
| Small radius              | Bowls with squared shapes with a modern design and an increased capacity, for a minimal aesthetics connected with an extreme practicity.                                                                                                                         |