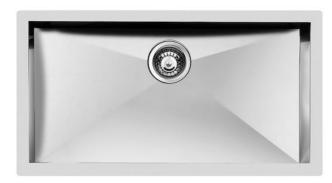

### Sink Quadra

Kitchen Sinks Code: 1218 850

#### **DETAILS**

| Edge/Installation Type | Undermount                                                      |
|------------------------|-----------------------------------------------------------------|
| Finish                 | Foster brushed                                                  |
| Material               | AISI 304 stainless steel                                        |
| Texture                | Brushed in line                                                 |
| Base                   | 90 cm                                                           |
| Dimensions             | 850x450 mm                                                      |
| Standard fittings      | Fixing hooks, gasket, drain, overflow and siphon, boxed packing |
| Mixer holes            | No standard holes                                               |
| Built-in hole          | 800x400 mm                                                      |

| Drainer                   | No                                                                                                                                                                                                                                                               |
|---------------------------|------------------------------------------------------------------------------------------------------------------------------------------------------------------------------------------------------------------------------------------------------------------|
| Width                     | 85 cm                                                                                                                                                                                                                                                            |
| Bowl dimension            | 800 x 400 mm                                                                                                                                                                                                                                                     |
| Number of bowls           | 1 bowl                                                                                                                                                                                                                                                           |
| Waste fitting             | 3,5" drain                                                                                                                                                                                                                                                       |
| FEATURES                  |                                                                                                                                                                                                                                                                  |
| Basket 3,5" waste fitting | The drain is equipped with a large 3.5" drain, with the practical basket cap that prevents the discharge of solid parts.                                                                                                                                         |
| Deep bowls                | This bowls reach an important depth, over 20 cm, thanks to the advanced production technology, that can be offer great capiency and practicity in all the washing operations.                                                                                    |
| Diamond-shape bottom      | The draining of water is an important feature in a sink, and it's always taken good care of in Foster products. In the bent-welded sinks, which would have a flat bottom, the proper draining is guaranteed by the elegant beveling, which helps the water flow. |
| High thickness            | Imm thick steel. A significant thickness, which guarantees the maximum sturdiness and durability.                                                                                                                                                                |
| Perimetral overflow       | The overflow is always a security on the Foster sinks that prevents the overflow of water in case of oversights. The perimeter drain solution improves aesthetics thanks to its square and essential shape.                                                      |
| Small radius              | Bowls with squared shapes with a modern design and an increased capacity, for a minimal aesthetics connected with an extreme practicity.                                                                                                                         |